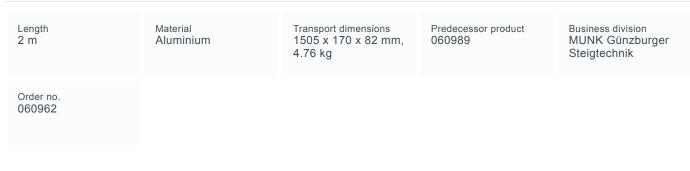

Order no.: 060962

# Toe board for lateral exit railing

Length [mm]





# Specification



## Facts

- Fall protection devices are required at exit points from vertical ladders and should preferably consist of railings on both sides of the vertical ladder, see DIN EN ISO 14122-4 and DIN 18799-3
- Required for roof parapet ≤ 150 mm
- Accessory package for art. 60960 consisting of: 1 x railing post, 1 x skirting board incl. mounting material



## Scope of supply

- Railing upright: 1 x
- Board: 1 x

- Installation material: 1 x
- Assembly instructions: 1 x

#### Information on sustainability criteria

- Corporate certification: ISO 9001
- Corporate certification: ISO 14001
- Corporate certification: EN 1090
- Corporate certification: EcoVadis
- RoHS
- REACH
- The MUNK Group complies with a Code of Conduct
- The Supply Chain Act does not apply due to our size
- The materials use