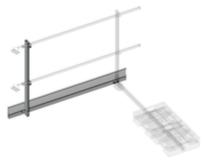

# Toe board for lateral exit railing

Length [mm]

## Facts

- Fall protection devices are required at exit points from vertical ladders and should preferably consist of railings on both sides of the vertical ladder, see DIN EN ISO 14122-4 and DIN 18799-3
- Required for roof parapet ≤ 150 mm
- Accessory package for art. 60960 consisting of: 1 x railing post, 1 x skirting board incl. mounting material

## Scope of supply

- Railing upright: 1 x
- Board: 1 x

- Installation material: 1 x
- Assembly instructions: 1 x