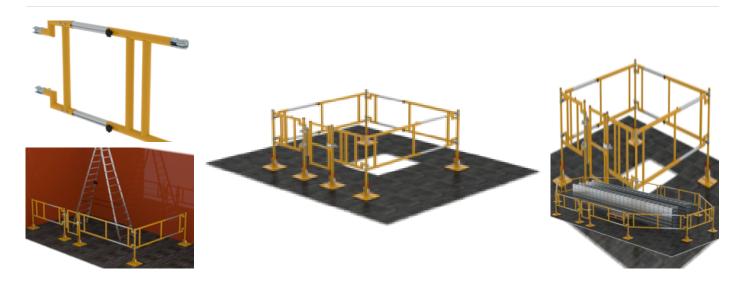

# More product pictures

## **Assembly Variations**

The FlexxGuard safety railing can be assembled in numerous variations. The components can be flexibly combined without tools, allowing hazards to be mitigated quickly and easily. Eye-catching design, thoughtful components, and high-quality materials ensure optimal protection.

A complete safety guardrail consists of at least:

- Telescopic guardrail: 1x or more
- Railing posts: 2x or more
- Safety gate: 1x or more (if access option required)