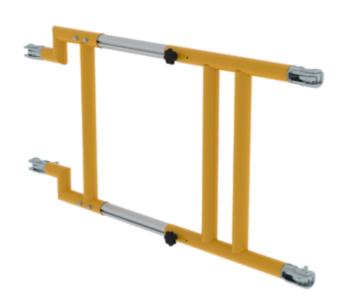

# FlexxGuard telescopic railing

Length max. [mm]

1200 1800 2500

# Specification

| Retracted length<br>900 mm                           | Extended length<br>1.2 m | Adjustment range<br>300 mm   | Width<br>630 mm    | Railing height<br>1.1 m                               |
|------------------------------------------------------|--------------------------|------------------------------|--------------------|-------------------------------------------------------|
| Design type<br>Mobile                                | Railing<br>Telescopic    | Material<br>Aluminium coated | Colour<br>RAL 1021 | Transport dimensions<br>1050 x 650 x 90 mm,<br>4.5 kg |
| Business division<br>MUNK Günzburger<br>Steigtechnik | Order no.<br>070633      |                              |                    |                                                       |

## **Facts**

- Flexible length adjustment
- Automatically closing scaffolding claw for a secure connection
- Welded round tube frame for maximum stability
- Railing with integrated knee rail