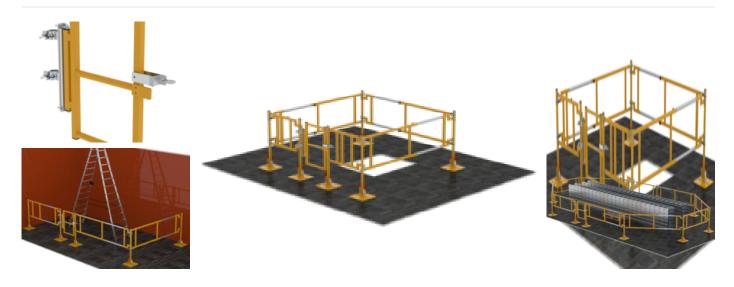

#### More product pictures

#### Added value

With the mobile FlexxGuard modular safety railing system, you can easily secure hazardous areas on construction sites or in industrial plants and thus protect workers and visitors. The guardrails can be quickly and easily installed and secured on grating floors. Thanks to the flexible design, the FlexxGuard safety railing can be optimally adapted to requirements and thus guarantees the best possible protection.

A complete safety guardrail consists of at least:

- Telescopic guardrail: 1x or more
- Railing posts: 2x or more
- Safety gate: 1x or more (if access option required)

#### Assembly Variations

The FlexxGuard safety railing can be assembled in numerous variations. The components can be flexibly combined without tools, allowing hazards to be mitigated quickly and easily. Eye-catching design, thoughtful components, and high-quality materials ensure optimal protection.