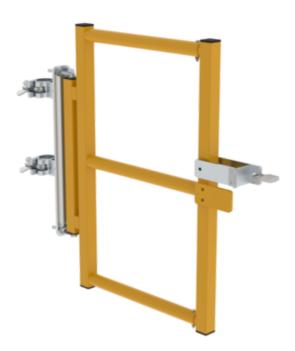

# FlexxGuard security door

Model versions

### Facts

- Easy assembly
- Safety door made of aluminium, coating in RAL 2004
- Safety door with integrated knee rail
- Shut-off rotatable (not coated)

### Scope of supply

Security door: 1 x