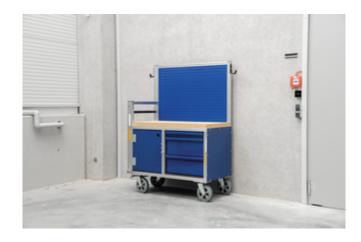

# Roll container tool trolley

Reference model type

#### **Facts**

- Two plastic handles offer comfortable handling.
- Four swivel castors Ø 125 mm with ball bearings and with parking brake enable easy movement and and stable positioning.
- Perforated panel for customised tool arrangement.
- Frame made of high-strength aluminium profiles ensures stability.
- Sturdy wooden board serves as a work surface.
- Optimise your work surface and keep your tools to hand at all times.
- Drawers, compartments and perforated panel allow tools and materials to be clearly organised.
- Smooth-running castors allow effortless transport to different work locations.
- Robust aluminium profile construction for longterm use and professional projects.
- Perfect for workshops or rooms with limited space, optimum utilisation of space utilisation.

## Scope of supply

Mobile container: 1 x