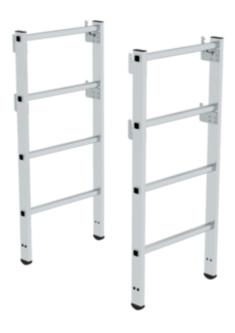

# Telescopic outrigger for FlexxStep platform ladder

Rung extension

2

3

## **Facts**

- Telescopic attachment for FlexxStep platform ladder
- Attachable without the need for tools
- plus 2 rungs
- Platform height max. plus 0.56 m
- 1 set = 2 items

## Scope of supply

■ Telescopic outrigger: 2 x

Rung: 2 x

Assembly instructions: 1 x