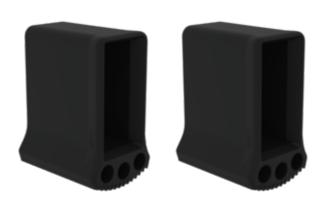

# Outside shoe for crosstube

Suitable for cross-tube with side-rail height [mm]

58

73

#### **Facts**

- Outer shoe for cross-tube made of robust plastic
- Easy to install and remove without tools
- 1 set = 2 items