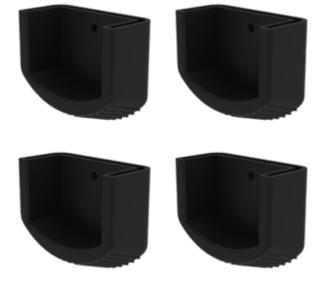

Order no.: 019252

Outside shoes for telescopic ladders

# Specification

| Product type                                          | Width                                                | Height              | Suitable for ladder type | Material |
|-------------------------------------------------------|------------------------------------------------------|---------------------|--------------------------|----------|
| Spare part                                            | 76 mm                                                | 63 mm               | Telescopic ladders       | Plastics |
| Transport dimensions<br>185 x 87 x 44 mm,<br>0.338 kg | Business division<br>MUNK Günzburger<br>Steigtechnik | Order no.<br>019252 |                          |          |

## Facts

- Increases the stability and safety of the ladders
- Quick and easy to install
- Reliable stability and safety
- For telescopic ladders, order no. 32013, 32015, 32017, 32019
- 1 set = 4 pcs.

### Scope of supply

Ladder shoe: 4 x