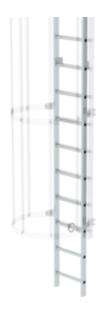

# Access protection access ladder

#### **Facts**

- Hang-in, lockable
- Length 3,140 mm
- Working length approx. 2,340 mm
- Suitable for climbing heights of 4.50 m and more
- Can be shortened by max. 2 rungs on site
- Distance from entrance level to lower edge of back protection min. 2,700 – max. 3,000 mm in accordance with DIN 18799-3