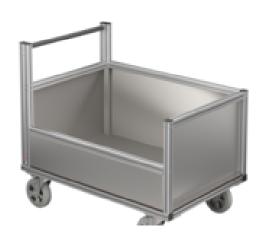

# Trolley for aluminium box

### Specification

| Length<br>1.2 m                              | Width<br>800 mm           | Height<br>1.19 m                                 | Height up to top edge of platform 293 mm           | Height up to top edge of extension 813 mm |
|----------------------------------------------|---------------------------|--------------------------------------------------|----------------------------------------------------|-------------------------------------------|
| Max. load capacity 300 kg                    | Castor diameter<br>200 mm | Braking system<br>Foot-operated<br>parking brake | Castor type<br>2 swivel castors/2<br>fixed castors | Weight<br>67 kg                           |
| Business division<br>MUNK<br>Rettungstechnik | Order no.<br>120911       |                                                  |                                                    |                                           |

#### **Facts**

- Transport trolley with aluminium box body
- Aluminium box tight-welded in the lower area (filling height: 200 mm, filling capacity: approx. 180 l)
- Right side wall lowered on one side for convenient loading and unloading
- Further sizes and versions available on request
- Scope of delivery without equipment items

- Series production quality equipment
- Stable and durable construction made of highstrength aluminium sections
- Ergonomic operation via continuous handle bar with non-slip cold-insulating SoftGrip coating
- Two ball bearing castors Ø 200 mm with central wheel slewing arrestor for optimum handling
- Two ball bearing fixed castors Ø 200 mm
- Foot-operated parking brake