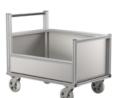

# Trolley for aluminium box

#### **Facts**

- Transport trolley with aluminium box body
- Aluminium box tight-welded in the lower area (filling height: 200 mm, filling capacity: approx. 180 l)
- Right side wall lowered on one side for convenient loading and unloading
- Further sizes and versions available on request
- Scope of delivery without equipment items

- Series production quality equipment
- Stable and durable construction made of highstrength aluminium sections
- Ergonomic operation via continuous handle bar with non-slip cold-insulating SoftGrip coating
- Two ball bearing castors Ø 200 mm with central wheel slewing arrestor for optimum handling
- Two ball bearing fixed castors Ø 200 mm
- Foot-operated parking brake