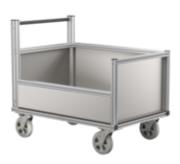

# Trolley for aluminium box

#### **Facts**

- Transport trolley with aluminium box body
- Aluminium box tight-welded in the lower area (filling height: 200 mm, filling capacity: approx. 180 l)
- Right side wall lowered on one side for convenient loading and unloading
- Further sizes and versions available on request
- Scope of delivery without equipment items

- Series production quality equipment
- Stable and durable construction made of highstrength aluminium sections
- Ergonomic operation via continuous handle bar with non-slip cold-insulating SoftGrip coating
- Two ball bearing castors Ø 200 mm with central wheel slewing arrestor for optimum handling
- Two ball bearing fixed castors Ø 200 mm
- Foot-operated parking brake