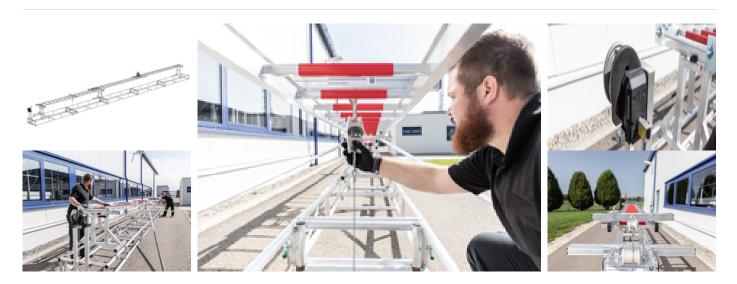

# Ladder test stand complete

#### Facts

- For carrying out regularly, recurring load tests on portable fire service ladders in accordance with DIN EN 1147 or DGUV 305-002
- The following ladders can be tested:
- Scaling ladder with accessories
- Rope-extension ladder 2-section and 3-section
- Multi-function ladder with accessories
- Hook ladder
- Test stand consisting of:
- 5x aluminium stabiliser with height-adjustable spindles connectable by hook clamps
- 1x pulling device with winch, including 15 m cable
- 2x mobile support frame
- 1x fixed support frame

- 1x fixed support frame with pulley
- 1x clamping piece for rung ladders
- 1x cross profile with ring nut
- 1x digital hanging scale
- 2x steel cable (length 4 m and 0.4 m)
- 3x rope guide
- 2x tray for scaling ladder test
- For testing in accordance with DGUV 305-002, an optional 30 kg ballast weight is required