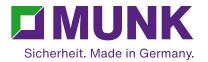

#### Facts

- For carrying out regularly, recurring load tests on portable fire service ladders in accordance with DIN EN 1147 or DGUV 305-002
- The following ladders can be tested:
- Scaling ladder with accessories
- Rope-extension ladder 2-section and 3-section
- Multi-function ladder with accessories
- Hook ladder
- Test stand consisting of:
- 5x aluminium stabiliser with height-adjustable spindles connectable by hook clamps
- 1x pulling device with winch, including 15 m cable
- 2x mobile support frame
- 1x fixed support frame

- 1x fixed support frame with pulley
- 1x clamping piece for rung ladders
- 1x cross profile with ring nut
- 1x digital hanging scale
- 2x steel cable (length 4 m and 0.4 m)
- 3x rope guide
- 2x tray for scaling ladder test
- For testing in accordance with DGUV 305-002, an optional 30 kg ballast weight is required