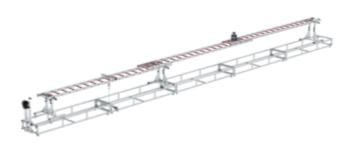

# Ladder test stand complete

#### Facts

- For carrying out regularly, recurring load tests on portable fire service ladders in accordance with DIN EN 1147 or DGUV 305-002
- The following ladders can be tested:
- Scaling ladder with accessories
- Rope-extension ladder 2-section and 3-section
- Multi-function ladder with accessories
- Hook ladder
- Test stand consisting of:
- 5x aluminium stabiliser with height-adjustable spindles connectable by hook clamps
- 1x pulling device with winch, including 15 m cable
- 2x mobile support frame
- 1x fixed support frame

- 1x fixed support frame with pulley
- 1x clamping piece for rung ladders
- 1x cross profile with ring nut
- 1x digital hanging scale
- 2x steel cable (length 4 m and 0.4 m)
- 3x rope guide
- 2x tray for scaling ladder test
- For testing in accordance with DGUV 305-002, an optional 30 kg ballast weight is required