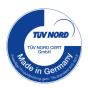

#### Facts

- For carrying out regularly, recurring load tests on portable fire service ladders in accordance with DIN EN 1147 or DGUV 305-002
- The following ladders can be tested:
- Scaling ladder with accessories
- Rope-extension ladder 2-section and 3-section
- Multi-function ladder with accessories
- Hook ladder
- Test stand consisting of:
- 5x aluminium stabiliser with height-adjustable spindles connectable by hook clamps
- 1x pulling device with winch, including 15 m cable
- 2x mobile support frame
- 1x fixed support frame

- 1x fixed support frame with pulley
- 1x clamping piece for rung ladders
- 1x cross profile with ring nut
- 1x digital hanging scale
- 2x steel cable (length 4 m and 0.4 m)
- 3x rope guide
- 2x tray for scaling ladder test
- For testing in accordance with DGUV 305-002, an optional 30 kg ballast weight is required