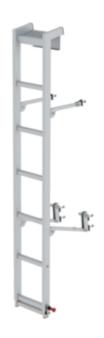

# Rear access ladder with pull-out section

#### **Facts**

- Climbing aid made of aluminium
- Pull-out section made of stainless steel, secured with locking bolt
- Optionally also available anodised
- Optionally available with vehicle mounting kit
- Permissible load: 150 kg