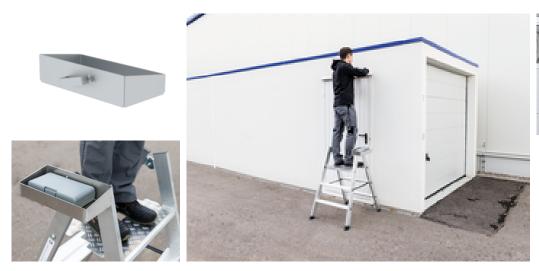

# More product pictures

### Facts

- Practical extension to folding step stools 50183– 50186
- Tool-free assembly
- can be hooked in on both sides
- Dimensions: 0.30 x 0.15 m
- Load capacity: 10 kg