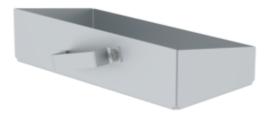

# Storage tray for folding step, double-sided access

# Specification

| Length<br>300 mm            | Width<br>180 mm                                      | Height<br>75 mm     | Material<br>Aluminium | Transport dimensions<br>300 x 180 x 75 mm,<br>0.4 kg |
|-----------------------------|------------------------------------------------------|---------------------|-----------------------|------------------------------------------------------|
| Product type<br>Accessories | Business division<br>MUNK Günzburger<br>Steigtechnik | Order no.<br>050187 |                       |                                                      |

### Facts

- Practical extension to folding step stools 50183– 50186
- Tool-free assembly
- can be hooked in on both sides
- Dimensions: 0.30 x 0.15 m
- Load capacity: 10 kg