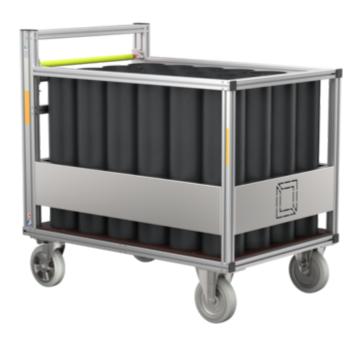

#### **Facts**

- Mobile container with "standard" undercarriage
- For the safe and protected transport of 24 oxygen canisters (6 I steel / 6.8 I CFRP)
- Vertical storage in 24 individual compartments with foam in the floor area
- Suitable for oxygen canisters with max. 700 mm canister length and max. Ø 170 mm
- Transport lock optionally available (part no. 120107)

- Further sizes and versions available on request
- Optionally also available with "Quadro" and "Quadro Light" undercarriage
- Scope of delivery without equipment items
- Series production quality equipment
- Stable and durable construction made of highstrength aluminium sections
- Platforms made of weatherproof wooden platform boards
- Ergo-Glow-Grip operation via continuous handle bar with non-slip and cold-insulating SoftGrip coating
- Robust and smooth-running actuating mechanism via flexible Bowden cable
- Two ball bearing castors Ø 200 mm with central wheel slewing arrestor for optimum handling
- Two ball bearing fixed castors Ø 200 mm with drum brake and dead man's function, resistant to dust, moisture and oil
- Foot-operated parking brake
- DEKRA certificate: Load securing in connection with load securing system

#### Added value

- The following equipment features are included as standard with every mobile container in the "Standard" assortment
- Body made of high-strength aluminium screw channel profile Connection of the profiles via stable, crossover corner screw connections – no welding!
- Markings for good visibility in the dark
- 2 fixed castors Ø 200 mm with internal drum brake and dead man's function
- 2 swivel castors Ø 200 mm with directional arrestors and central wheel and slewing arrestors
- Galvanised steel foot parking brake for swivel castors
- Operating control with ergonomic and continuous handle bars with SoftGrip coating
- Robust and smooth-running actuating mechanism via high-quality stainless steel Bowden cable