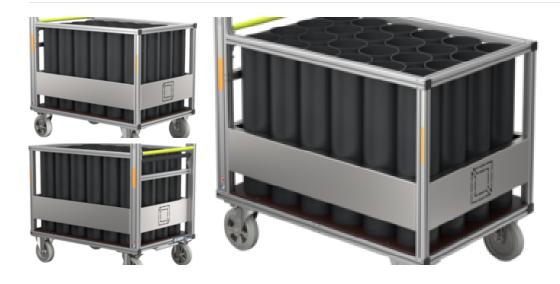

is

- RoHS
- REACH
- The MUNK Group complies with a Code of Conduct



- The Supply Chain Act does not apply due to our size
- The materials used are listed in the technical specification
- Resource-saving production: own photovoltaic systems
- Energy-efficient consumption during production: LED lighting
- Repairability, durability and quality: 15-year warranty on series products made in Germany
- Recyclability: Our products are mostly made of aluminium, steel or wood and can be fed directly into the recycling process.
- Socially acceptable working conditions in production: fair wages, gender equality
- Economical and recyclable packaging: no use of polystyrene, predominantly use of wood and cardboard, small amounts of plastic
- No health hazards for the users

#### More product pictures





#### Added value

- The following equipment features are included as standard with every mobile container in the "Standard" assortment
- Body made of high-strength aluminium screw channel profile Connection of the profiles via stable, crossover corner screw connections – no welding!
- Markings for good visibility in the dark
- 2 fixed castors Ø 200 mm with internal drum brake and dead man's function
- 2 swivel castors Ø 200 mm with directional arrestors and central wheel and slewing arrestors
- Galvanised steel foot parking brake for swivel castors
- Operating control with ergonomic and continuous handle bars with SoftGrip coating
- Robust and smooth-running actuating mechanism via high-quality stainless steel Bowden cable

#### Certificates





# Corporate certifications

### on sust