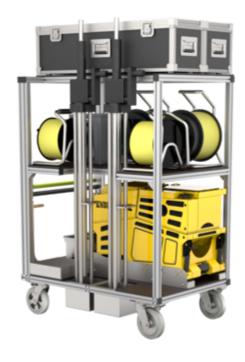

#### **Facts**

- For holding:
- 1x electrical generator 14 kVA
- 1x exhaust hose for electrical generator
- 2x refuelling set for external refuelling
- 2x elevator tripod Apollo
- 2x cable reel 230 V
- 2x cable reel 400V
- 2x work light Apollo LED
- 1x electrical toolbox DIN 14885
- 1x Eurobox (400 x 300 x 355 mm) for storing 2x Deltabox 230 V, 2x Deltabox 230/400 V, 2x residual current circuit breaker

## Scope of supply

Mobile container: 1 x