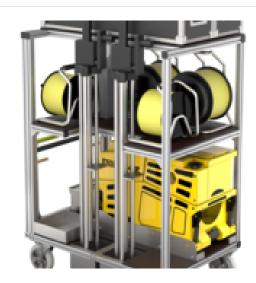

#### **Facts**

- For holding:
- 1x electrical generator 14 kVA
- 1x exhaust hose for electrical generator
- 2x refuelling set for external refuelling
- 2x elevator tripod Apollo
- 2x cable reel 230 V
- 2x cable reel 400V
- 2x work light Apollo LED
- 1x electrical toolbox DIN 14885
- 1x Eurobox (400 x 300 x 355 mm) for storing 2x Deltabox 230 V, 2x Deltabox 230/400 V, 2x residual current circuit breaker

## Scope of supply

Mobile container: 1 x

#### Reference model

With our reference models, we provide you with a selection of individual roll containers to illustrate the variety and possibilities of our designs. We would also be happy to manufacture mobile containers for your needs - please contact us!