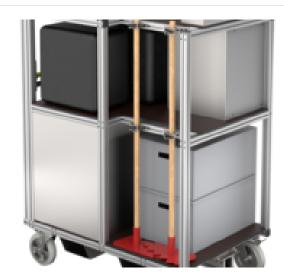

### **Facts**

- For holding:
- 10x forest fire extinguishing backpack Vallfirest
- 2x Eurobox (600 x 400 x 285 mm) for storing 12x safety glasses
- 6x carton respirators
- 3x hose backpack with 4x D-hose and 2x branch pipe D
- 6x pressure hose D15 30 m in hose compartment
- 3x distributor C/DCD
- 2x forest fire tool
- 2x mattock

# More product pictures

Added value