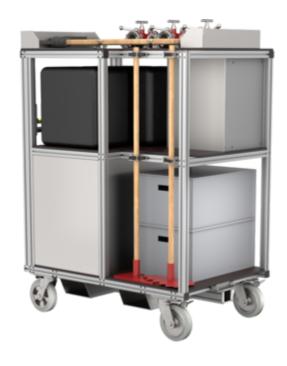

### **Facts**

- For holding:
- 10x forest fire extinguishing backpack Vallfirest
- 2x Eurobox (600 x 400 x 285 mm) for storing 12x safety glasses
- 6x carton respirators
- 3x hose backpack with 4x D-hose and 2x branch pipe D
- 6x pressure hose D15 30 m in hose compartment
- 3x distributor C/DCD
- 2x forest fire tool
- 2x mattock

## Scope of supply

Mobile container: 1 x

#### Reference model

With our reference models, we provide you with a selection of individual roll containers to illustrate the variety and possibilities of our designs. We would also be happy to manufacture mobile containers for your needs - please contact us!