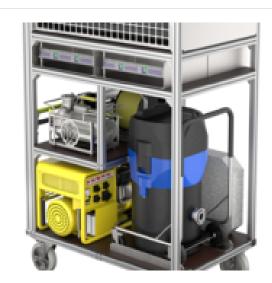

#### **Facts**

- For holding:
- 1x electrical generator 2.6 kVA
- 1x water extractor Aquatix with accessories
- 1x fuel canister 5 I
- 1x cable reel 230 V
- 2x water squeegees
- 1x waste water pump Tegernsee
- 1x waste water pump Mini-Chiemsee B
- 2x pressure hose B75 20 m
- 2x pressure hose C52 15 m
- 1x compartment for holding dimensionally stable hoses
- 1x Eurobox (600 x 400 x 285 mm) for storing small material