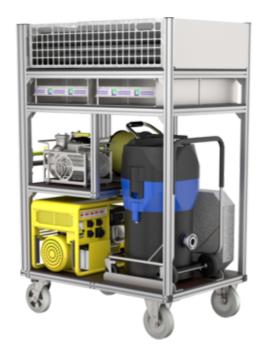

# Mobile container water damage

Reference model type

1

2 3

with power generator

#### **Facts**

- For holding:
- 1x electrical generator 2.6 kVA
- 1x water extractor Aquatix with accessories
- 1x fuel canister 5 I
- 1x cable reel 230 V
- 2x water squeegees
- 1x waste water pump Tegernsee
- 1x waste water pump Mini-Chiemsee B
- 2x pressure hose B75 20 m
- 2x pressure hose C52 15 m
- 1x compartment for holding dimensionally stable hoses
- 1x Eurobox (600 x 400 x 285 mm) for storing small material