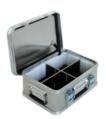

dis
- RoHS
- REACH
- The MUNK Group complies with a Code of Conduct
- The Supply Chain Act does not apply due to our size



- The materials used are listed in the technical specification
- Resource-saving production: own photovoltaic systems
- Energy-efficient consumption during production: LED lighting
- Repairability, durability and quality: 15-year warranty on series products made in Germany
- Recyclability: Our products are mostly made of aluminium, steel or wood and can be fed directly into the recycling process.
- Socially acceptable working conditions in production: fair wages, gender equality
- Economical and recyclable packaging: no use of polystyrene, predominantly use of wood and cardboard, small amounts of plastic
- No health hazards for the users

#### More product pictures





## Added value

#### Highest quality

- User-friendly and robust design
- Multiple riveted hinges
- High material strength and corrosion resistance



#### Safe stacking

- All-round stacking edge or impact-resistant plastic corners
- Compact transport design

#### Versatile

- All-round seal in the edge profile to protect against dust and moisture
- Hinged covers or perforated side walls
- Different sizes



#### Firmly closed

- With device for padlock or barrel lock
- Optional with lock set



#### Guide to handle arrangement

Our illustration depicts the handle arrangement of our cases and crates.



Size chart

Size 1: 600 x 220 x 400 Size 2: 400 x 220 x 300 Size 3: 600 x 150 x 400 Size 4: 400 x 150 x 300 Size 5: 600 x 220 x 265 Size 6: 800 x 330 x 400

Dimensions W x H x D in mm