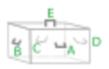

#### Guide to handle arrangement

Our illustration depicts the handle arrangement of our cases and crates.

Size chart

Size 1: 600 x 220 x 400 Size 2: 400 x 220 x 300 Size 3: 600 x 150 x 400 Size 4: 400 x 150 x 300 Size 5: 600 x 220 x 265 Size 6: 800 x 330 x 400