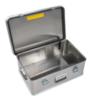

# Cross divider with grid for case with lid

# Specification

Box size 1 Weight 0.4 kg

Business division MUNK Rettungstechnik Order no. 114502