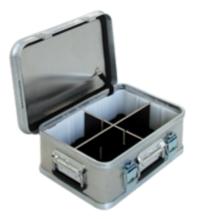

# Cross divider with grid for case with lid

## Facts

- Accessories for customising the configuration
- Longitudinal and cross dividers made of highquality plywood boards