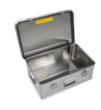

Socially acceptable working conditions in production: fair wages, gender equality
- Economical and recyclable packaging: no use of polystyrene, predominantly use of wood and cardboard, small amounts of plastic
- No health hazards for the users

# More product pictures





#### Added value

#### Highest quality

- User-friendly and robust design
- Multiple riveted hinges
- High material strength and corrosion resistance



#### Safe stacking

- All-round stacking edge or impact-resistant plastic corners
- Compact transport design



#### Guide to handle arrangement

Our illustration depicts the handle arrangement of our cases and crates.



#### Versatile

- All-round seal in the edge profile to protect against dust and moisture
- Hinged covers or perforated side walls
- Different sizes



#### Firmly closed

- With device for padlock or barrel lock
- Optional with lock set

#### Size chart

Size 1: 600 x 220 x 400 Size 2: 400 x 220 x 300 Size 3: 600 x 150 x 400 Size 4: 400 x 150 x 300 Size 5: 600 x 220 x 265 Size 6: 800 x 330 x 400

Dimensions W x H x D in mm



# Corporate certifications

## on sustainability criteria