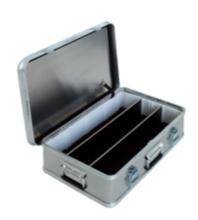

# Longitudinal divider without grid for case with lid

Size

2

# Specification

Box size

Weight 0.4 kg Business division MUNK Rettungstechnik Order no. 114520

#### **Facts**

- Accessories for customising the configuration
- Longitudinal and cross dividers made of highquality plywood boards