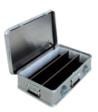

Vadis

- RoHS
- REACH
- The MUNK Group complies with a Code of Conduct
- The Supply Chain Act does not apply due to our size



- The materials used are listed in the technical specification
- Resource-saving production: own photovoltaic systems
- Energy-efficient consumption during production: LED lighting
- Repairability, durability and quality: 15-year warranty on series products made in Germany
- Recyclability: Our products are mostly made of aluminium, steel or wood and can be fed directly into the recycling process.
- Socially acceptable working conditions in production: fair wages, gender equality
- Economical and recyclable packaging: no use of polystyrene, predominantly use of wood and cardboard, small amounts of plastic
- No health hazards for the users

# More product pictures





#### Added value

#### Highest quality

- User-friendly and robust design
- Multiple riveted hinges
- High material strength and corrosion resistance



#### Safe stacking

- All-round stacking edge or impact-resistant plastic corners
- Compact transport design



#### Guide to handle arrangement

Our illustration depicts the handle arrangement of our cases and crates.



#### Versatile

- All-round seal in the edge profile to protect against dust and moisture
- Hinged covers or perforated side walls
- Different sizes



#### Firmly closed

- With device for padlock or barrel lock
- Optional with lock set

#### Size chart

Size 1: 600 x 220 x 400 Size 2: 400 x 220 x 300 Size 3: 600 x 150 x 400 Size 4: 400 x 150 x 300 Size 5: 600 x 220 x 265 Size 6: 800 x 330 x 400

Dimensions W x H x D