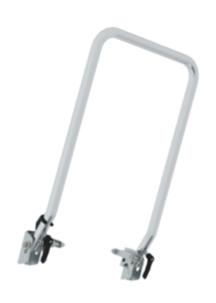

# Grab rail for stepladder accessible from both sides

### Specification

| Product type                                          | Length                                               | Width               | Suitable for ladder type | Material  |
|-------------------------------------------------------|------------------------------------------------------|---------------------|--------------------------|-----------|
| Accessories                                           | 732 mm                                               | 502 mm              | Double-sided ladders     | Aluminium |
| Transport dimensions<br>732 x 502 x 30 mm,<br>2.92 kg | Business division<br>MUNK Günzburger<br>Steigtechnik | Order no.<br>019297 |                          |           |

### **Facts**

- Suitable for stepladders accessible from both sides
- Increased safety and stability when working on ladders
- Foldable and quickly removable for flexible use