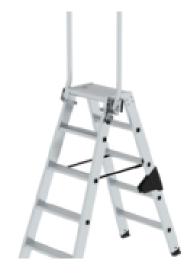

# Grab rail for stepladder accessible from both sides

### **Facts**

- Suitable for stepladders accessible from both sides
- Increased safety and stability when working on ladders
- Foldable and quickly removable for flexible use