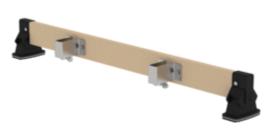

Order no.: 030389

Retrofit traverse with nivello 0.93 m for single wooden ladder

# Specification

| Product type<br>Accessories | Max. load capacity<br>150 kg | Length<br>930 mm                                       | Width<br>110 mm                                      | Depth of side-rails<br>70 mm |
|-----------------------------|------------------------------|--------------------------------------------------------|------------------------------------------------------|------------------------------|
| Stabiliser width<br>930 mm  | Material<br>Wood             | Transport dimensions<br>936 x 200 x 104 mm,<br>1.94 kg | Business division<br>MUNK Günzburger<br>Steigtechnik | Order no.<br>030389          |
| Spare part for article no.  |                              |                                                        |                                                      |                              |

### Facts

- Incl. mounting material
- Easy retrofitting on existing ladders for a more stable footing
- Increases safety and reduces the risk of falls and accidents

#### Scope of supply

- Stabiliser (enclosed separately): 1 x
- Installation material: 1 x