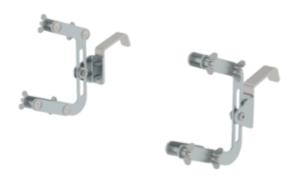

# Ladder head safety device Special hook

#### **Facts**

- Special suspension device for maximum safety directly on the semi-trailer
- Stable hold without slipping, wobbling or tipping over - even on uneven surfaces
- Reliable suspension hook system prevents the ladder from slipping
- Can be clamped to the side-rail infinitely variably and without tools
- Suitable for 73 mm rail height
- 1 set = 2 items

## Scope of supply

Ladder head protection: 2 x