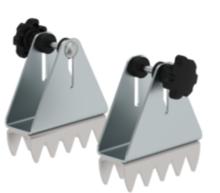

ß

Order no.: 019226 Swivel foot, claw

## Facts

- For using the ladder on soil with vegetation
- Including installation material
- 1 set = 2 items

### Scope of supply

Swivel foot: 2 x

Installation material: 1 x