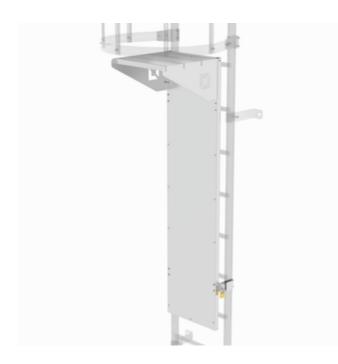

# Access guard locking door

Туре

with access barrier

for fall protection rail

# Specification

| Outer width<br>470 mm                                | Height<br>1.8 m     | Material<br>Galvanised steel | Transport dimensions<br>1800 x 450 x 470<br>mm, 16.98 kg | Predecessor product<br>063498 |
|------------------------------------------------------|---------------------|------------------------------|----------------------------------------------------------|-------------------------------|
| Business division<br>MUNK Günzburger<br>Steigtechnik | Order no.<br>063497 |                              |                                                          |                               |

## Facts

- End door with sheet metal planking
- Lockable with padlock supplied (incl. two keys)
- Barrier in the upper area
- Limit stop on left and right possible
- Distance from entrance level to lower edge of back protection min. 2,700 – max. 3,000 mm in accordance with DIN 18799-3