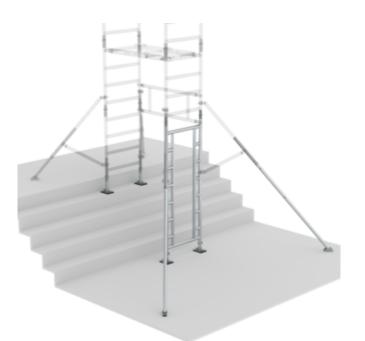

Order no.: 012909

FlexxTower stairway kit 1

### Facts

- Extension set for the FlexxTower and the FlexxTower SG made of sturdy aluminium round tube and welded frame components
- For erecting the one-person scaffold in stairwells
- Push-fit frame with step-through solution for convenient entry
- Four seamlessly adjustable feet with floorprotecting rubber plates
- Two long, telescopic triangular outriggers as conversion kit for a safe footing

#### Scope of supply

Push-fit frame: 1 x

Triangular outrigger: 2 x

Supporting base: 4 x