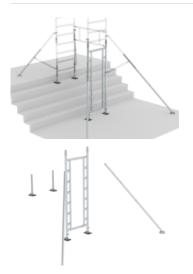

#### Scope of supply

Push-fit frame: 1 x

Triangular outrigger: 2 x

Supporting base: 4 x

# More product pictures