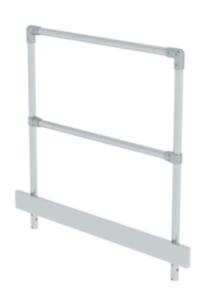

# Handrail for track platform



# Specification

| Length<br>1.33 m            | Width<br>65 mm                                       | Height<br>1.15 m    | Material<br>Aluminium | Transport dimensions<br>1325 x 40 x 1151<br>mm, 6.3 kg |
|-----------------------------|------------------------------------------------------|---------------------|-----------------------|--------------------------------------------------------|
| Product type<br>Accessories | Business division<br>MUNK Günzburger<br>Steigtechnik | Order no.<br>331042 |                       |                                                        |

#### **Facts**

- Built-in knee and foot rest for added security
- Easy installation thanks to push-fit system
- Push-fit railing made of aluminium
- Made of round aluminium bar, Ø 40 mm, with knee and foot boa