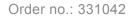

# Handrail for track platform

#### **Facts**

- Built-in knee and foot rest for added security
- Easy installation thanks to push-fit system
- Push-fit railing made of aluminium
- Made of round aluminium bar, Ø 40 mm, with knee and foot board