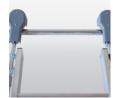

# **Shelf Ladders**

Alu / 1 m

Alu / 1,5 m Alu anodised / 1 m

Alu anodised / 1.5 m Galvanised steel / 1 m

Galvanised steel / 1.5 m

#### **Facts**

Rail system for hooking in shelf ladders

- Materials: Light metal pipe or steel pipe
- Pipe diameter 30 mm
- Available lengths: 1000 mm and 1500 mm
- Note: 1 intermediate support or holder with stop is required for each 1 m pipe

## Scope of supply

■ Tube: 1 x