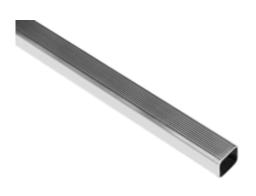

# Spare rung FS ladder DIN EN 1147

## Facts

- Double-sided grooved replacement rung made of aluminium
- Dimensions: 1,500 x 28 x 29 mm