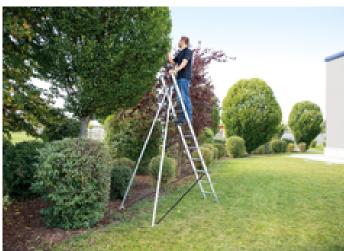

#### **Facts**

- Improved safety when pruning fruit trees thanks to stable support
- Ground spikes ensure that the ladders are stable on the ground
- Robust and durable, specially developed for use in horticulture
- For attachment to straight and push-up extension ladders for safe standing for all work on trees. Can be assembled in factory at a surcharge
- 1 set = 2 tube supports with screw connection (attach to rungs), 2 belt straps (safety device), 1 set of ground spikes (for the ladder)