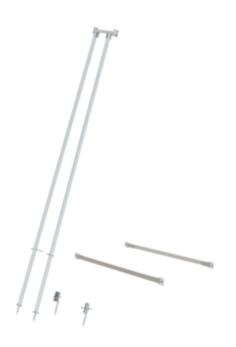

# Fruit tree poles

#### **Facts**

- Improved safety when pruning fruit trees thanks to stable support
- Ground spikes ensure that the ladders are stable on the ground
- Robust and durable, specially developed for use in horticulture
- For attachment to straight and push-up extension ladders for safe standing for all work on trees. Can be assembled in factory at a surcharge
- 1 set = 2 tube supports with screw connection (attach to rungs), 2 belt straps (safety device), 1 set of ground spikes (for the ladder)

## Scope of supply

Fruit tree pole: 2 x

Belt strap: 2 x

■ Ground spike: 2 x