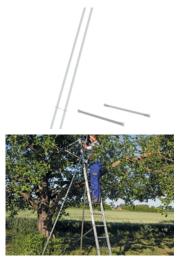

#### **Facts**

- Improved safety when pruning fruit trees thanks to stable support
- Ground spikes ensure that the ladders are stable on the ground
- Robust and durable, specially developed for use in horticulture
- For attachment to straight and push-up extension ladders for safe standing for all work on trees. Can be assembled in factory at a surcharge
- 1 set = 2 tube supports with screw connection (attach to rungs), 2 belt straps (safety device), 1 set of ground spikes (for the ladder)

## Scope of supply

Fruit tree pole: 2 x

Belt strap: 2 x

■ Ground spike: 2 x