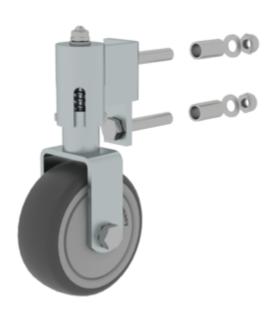

# Spring-loaded castor for shelf ladder

Design

left

right

## Specification

| Product type<br>left | Inclination 0 °            | Castor diameter<br>80 mm | Transport dimensions<br>160 x 90 x 62 mm,<br>0.618 kg | Business division<br>MUNK Günzburger<br>Steigtechnik |
|----------------------|----------------------------|--------------------------|-------------------------------------------------------|------------------------------------------------------|
| Order no.<br>019782  | Spare part for article no. |                          |                                                       |                                                      |

## **Facts**

- Essential accessories for flexible storage solutions
- Integrated spring mechanism for smooth rolling and simple positioning
- For shelf ladders
- Mounting hardware is not included in the scope of delivery

## Scope of supply

Spring-loaded castor: 1 x

 Assembly instructions and instructions for use: 1 x