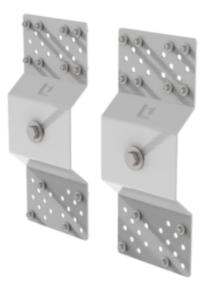

# Wall anchor

### Facts

- Special wall brackets for sheet metal facades
- Use as a screw-on surface to attach standard wall anchors (U-brackets or single wall brackets)
- 1 set = 2 items
- Incl. mounting material

Assembly instructions: 1 x

#### Scope of supply

- Wall anchor: 2 x
- Installation material: 1 x