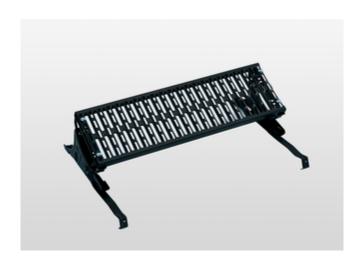

# Standing grille anthracite grey

Model versions

Anthracite grey powder-coated

Brown powder-coated

Red powder-coated

Red-brown powder-coated

Galvanised steel

# Specification

Step width 800 mm

Step depth 250 mm

Colour version Anthracite grey powder-coated Transport dimensions 960 x 270 x 80 mm, 7.46 kg

Business division MUNK Günzburger Steigtechnik

Order no. 011178

#### **Facts**

- Base area: 800 x 250 mm
- Complete with substructure
- For simple self-assembly
- Produced in accordance with Construction Products Ordinance (BauPVO) 305/2011 (EU) and DIN EN 516