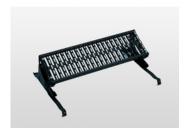

# Standing grille anthracite grey

Model versions

Anthracite grey powder-coated

Brown powder-coated

Red powder-coated

Red-brown powder-coated

Galvanised steel

# Specification

Step width 800 mm

Step depth 250 mm

Colour version Anthracite grey powder-coated Transport dimensions 960 x 270 x 80 mm, 7.46 kg

Business division MUNK Günzburger Steigtechnik

Order no. 011178

#### **Facts**

- Base area: 800 x 250 mm
- Complete with substructure
- For simple self-assembly
- Produced in accordance with Construction Products Ordinance (BauPVO) 305/2011 (EU) and DIN EN 516