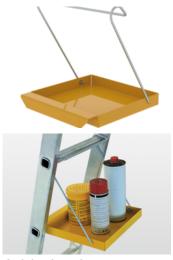

#### **Facts**

- Suitable for double-sided rung stepladders and stepladders with treads made of wood
- Made of powder-coated aluminium
- For practical storage of small parts, tools etc. while working on the ladder
- Can be suspended at the required height
- Load capacity: 10 kg

## More product pictures

Added value

Did you not find the right storage tray? Click on the link to see an overview of all our <u>storage trays</u>.