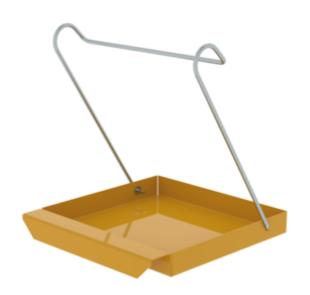

# Storage tray for doublesided rung ladder

#### **Facts**

- Suitable for double-sided rung stepladders and stepladders with treads made of wood
- Made of powder-coated aluminium
- For practical storage of small parts, tools etc. while working on the ladder
- Can be suspended at the required height
- Load capacity: 10 kg