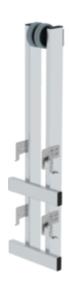

# Attachable section "Window cleaner"

Fits for

Rung ladders

Step ladders

#### **Facts**

- With castors and contact rubber pad
- Suitable for straight, push-up extension and rope-extension ladders with rungs for use as window cleaner's ladder
- Secured by plug-in hook fastening with locking device