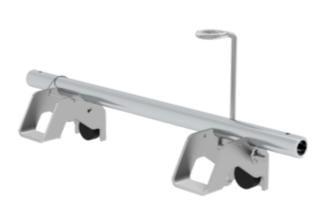

# Locking hook, complete, 73 × 25 mm

For ladders with depth of side-rail

73

85

98

## Specification

| Product type                 | Length                                            | Width                                                | Depth of side-rails | Width of side-rails |
|------------------------------|---------------------------------------------------|------------------------------------------------------|---------------------|---------------------|
| Spare part                   | 390 mm                                            | 92 mm                                                | 73 mm               | 25 mm               |
| Material<br>Galvanised steel | Transport dimensions<br>390 x 92 x 92 mm, 1<br>kg | Business division<br>MUNK Günzburger<br>Steigtechnik | Order no.<br>019424 |                     |

#### **Facts**

- Easy retrofitting and installation
- Secure grip and reliable connection
- For 2-section rung rope-extension ladders made of aluminium