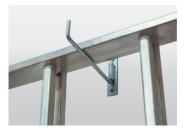

# Ladder suspension hook

Model versions

Folding hook

### Facts

- Folds away when not in use
- Galvanised steel
- 1 set = 2 items

#### More product pictures