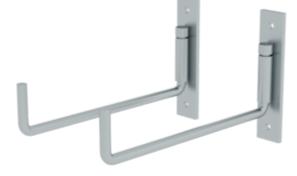

# Ladder suspension hook

Model versions

Folding hook

# Specification

| Suitable for                 | Product type                                          | Length                                               | Width               | Height |
|------------------------------|-------------------------------------------------------|------------------------------------------------------|---------------------|--------|
| Folding hook                 | Accessories                                           | 243 mm                                               | 30 mm               | 140 mm |
| Material<br>Galvanised steel | Transport dimensions<br>245 x 140 x 30 mm,<br>0.42 kg | Business division<br>MUNK Günzburger<br>Steigtechnik | Order no.<br>019832 |        |

### Facts

- Folds away when not in use
- Galvanised steel
- 1 set = 2 items

### Scope of supply

Hook : 2 x