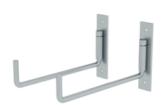

# Ladder suspension hook

Model versions

Folding hook

# Specification

| Suitable for                 | Product type                                          | Length                                               | Width               | Height |
|------------------------------|-------------------------------------------------------|------------------------------------------------------|---------------------|--------|
| Folding hook                 | Accessories                                           | 243 mm                                               | 30 mm               | 140 mm |
| Material<br>Galvanised steel | Transport dimensions<br>245 x 140 x 30 mm,<br>0.42 kg | Business division<br>MUNK Günzburger<br>Steigtechnik | Order no.<br>019832 |        |

### Facts

- Folds away when not in use
- Galvanised steel
- 1 set = 2 items

### Scope of supply

Hook : 2 x