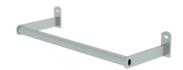

#### **Facts**

- Optimised for secure and stable ladder attachment
- High load-bearing capacity and stability during use
- Outer width 475 mm, tube Ø 25 mm
- Galvanised steel

#### More product pictures