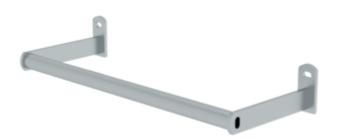

# attachment bracket for ladder

Version

156 mm



## Specification

| Product type                                          | Length                                               | Width               | Height | Material         |
|-------------------------------------------------------|------------------------------------------------------|---------------------|--------|------------------|
| Accessories                                           | 475 mm                                               | 156 mm              | 70 mm  | Galvanised steel |
| Transport dimensions<br>468 x 170 x 70 mm,<br>1.14 kg | Business division<br>MUNK Günzburger<br>Steigtechnik | Order no.<br>019844 |        |                  |

#### **Facts**

- Optimised for secure and stable ladder attachment
- High load-bearing capacity and stability during use
- Out