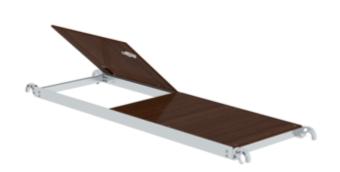

# Platform with trapdoor

Suitable for scaffolding length

2.45 m 3.0 m

#### Specification

| Length<br>1.89 m                                     | Width<br>610 mm     | Height<br>105 mm | Suitable for<br>Mobile scaffolding  <br>Folding scaffolding | Transport dimensions<br>1895 x 610 x 105<br>mm, 15 kg |
|------------------------------------------------------|---------------------|------------------|-------------------------------------------------------------|-------------------------------------------------------|
| Business division<br>MUNK Günzburger<br>Steigtechnik | Order no.<br>027931 |                  |                                                             |                                                       |

#### **Facts**

- Platform with integrated trapdoor for safe access
- Practical platform for effortless handling and transport
- Stable platform for safe working conditions
- Platform with trapdoor