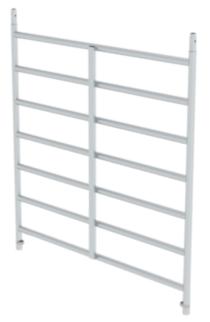

Order no.: 027942 Push-fit frame, 1.9 m.

# Specification

| Length            | Width                                                   | Height                                               | Scaffolding width   | Suitable for        |
|-------------------|---------------------------------------------------------|------------------------------------------------------|---------------------|---------------------|
| 1.95 m            | 60 mm                                                   | 2 m                                                  | 1.9 m               | Folding scaffolding |
| Weight<br>12.5 kg | Transport dimensions<br>1950 x 2080 x 60<br>mm, 12.5 kg | Business division<br>MUNK Günzburger<br>Steigtechnik | Order no.<br>027942 | Price<br>€ 453.00   |

### Facts

- Easy to install thanks to sophisticated push-fit system
- Lightweight for easy handling and transport
- For folding scaffolding with triple platform
- For scaffolding width of 1.9 m