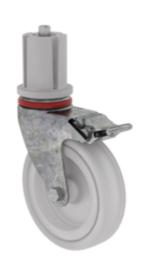

## Swivel castor

Castor diameter [mm]

125

200

### Specification

Suitable for Folding scaffolding

Max. load capacity 300 kg

Transport dimensions 225 x 60 x 20 mm, 1.5 kg

Business division MUNK Günzburger Steigtechnik Order no. 027959

### **Facts**

- With locking device and pin
- Load capacity up to 300 kg at Ø 125 mm
- Load capacity up to 400 kg at Ø 200 mm