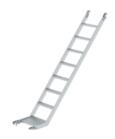

## **Facts**

- Inclined ascent below
- Inclined ascent below for safe and comfortable access to higher levels
- Suitable for permanent use on construction sites and for personal use
- Optimum width for comfortable walking even with tools

# Scope of supply

Inclined ascent: 1 x

Assembly instructions and instructions for use: 1 x