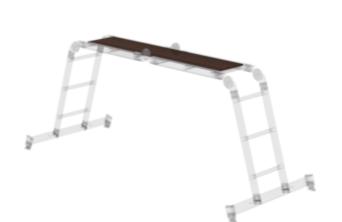

# Wooden cover for multifunction ladders 4-section

Suitable for

Order no. 031310 and 031312

Order no. 031314

## Specification

| Suitable for<br>Order no. 031310<br>and 031312 | Product type<br>Accessories | Max. load capacity<br>150 kg                        | Length<br>1.43 m                                     | Width<br>290 mm     |
|------------------------------------------------|-----------------------------|-----------------------------------------------------|------------------------------------------------------|---------------------|
| Height<br>33 mm                                | Material<br>Wood            | Transport dimensions<br>1425 x 290 x 32 mm,<br>4 kg | Business division<br>MUNK Günzburger<br>Steigtechnik | Order no.<br>030300 |

#### **Facts**

- Quickly and safely transforms your multifunction ladder into a robust work surface for various tasks
- Offers an easy assembly and disassembly of the wooden covering for quick adaptation to different usage scenarios
- Suitable for multi-function ladders, 4-section