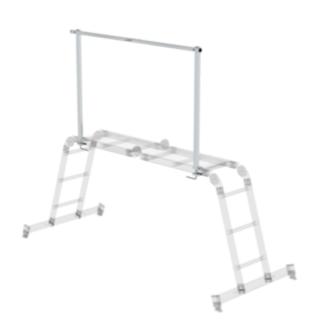

# Aluminium railing, clampon

#### **Facts**

- Clamp-on aluminium railing for multi-function ladders
- Optimal support when working at heights
- Stable clamping systems for a firm hold
- Suitable for multi-function ladders, 4-section

## Scope of supply

Garde-corps: 1 x