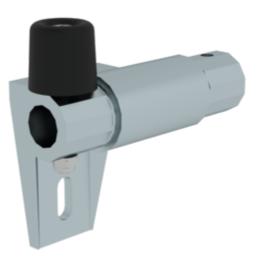

# Holder for shelf ladder rail system

Туре

End stop on left End stop on left

Intermediate holder with bores

# Specification

Product type End stop on left Outer width 100 mm

Transport dimensions 100 x 105 x 65 mm, 0.22 kg Business division MUNK Günzburger Steigtechnik Order no. 030312

## Facts

- Ideal for setting up individual shelving systems
- Stable mounting solution for shelf ladder systems
- Rail system for shelf ladders