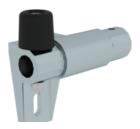

# Holder for shelf ladder rail system

Туре

End stop on left End stop on left

Intermediate holder with bores

# Specification

Product type End stop on left Outer width 100 mm

Transport dimensions 100 x 105 x 65 mm, 0.22 kg Business division MUNK Günzburger Steigtechnik Order no. 030312

## Facts

- Ideal for setting up individual shelving systems
- Stable mounting solution for shelf ladder systems
- Rail system for shelf ladders