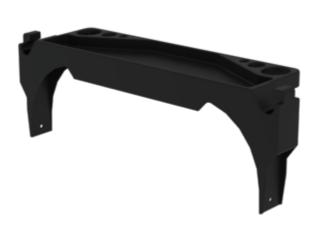

# Storage tray for aluminium folding steps

Suitable for

#### **Facts**

- Compact size for space-saving storage
- Made of high-quality plastic with practical small parts tray
- Simple assembly without special tools
- Mounting hardware included