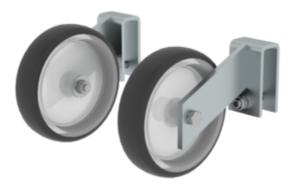

ß

Order no.: 050041

Lifting castor rigid work platform

## Facts

- For rigid work platforms Order no. 050008 -051025
- Not for order no. 050031 und 051030
- Requires customer-assembly
- 1 set = 2 items

## Scope of supply

Lifting castors: 2 x