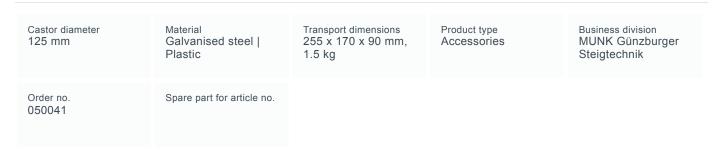

ß

Order no.: 050041

Lifting castor rigid work platform

## Facts

- For rigid work platforms Order no. 050008 -051025
- Not for order no. 050031 und 051030
- Requires customer-assembly
- 1 set = 2 items

## Scope of supply

Lifting castors: 2 x