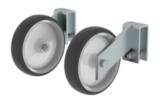

ß

Order no.: 050041

Lifting castor rigid work platform

## Facts

- For rigid work platforms Order no. 050008 -051025
- Not for order no. 050031 und 051030
- Requires customer-assembly
- 1 set = 2 items

## Scope of supply

Lifting castors: 2 x