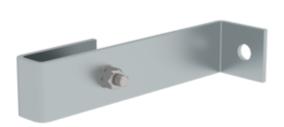

# Wall anchor, rigid, galvanised steel

Wall clearance [mm]

150

### Specification

Suitable for Shaft ladders

Wall distance 150 mm Transport dimensions 179 x 73 x 40 mm, 0.42 kg Business division MUNK Günzburger Steigtechnik Order no. 060018

#### **Facts**

- Wall anchor, rigid
- For shaft ladders
- Galvanised steel
- Note: 4 wall brackets are required for ladders with 4 - 9 rungs, 6 wall brackets for ladders with 10 - 15 rungs and 10 wall brackets for ladders with 16 - 24 rungs
- Note: Wall plugs and bolts are to be used to fasten the ladder to the shaft rather than nuts and screwed bolts when their suitability has been verified at the place where the ladder is used. They have to be selected in accordance with the force acting on the ladder anchoring point as stated by the manufacturer.
- Dowels and screws for attachment to the wall are not included in the delivery. Please contact well-known dowel suppliers for information.