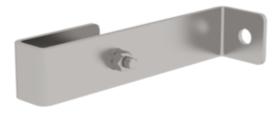

Order no.: 064018

Wall anchor stainless steel for glass-fibre reinforced plastic rigid

# Specification

Suitable for Shaft ladders Wall distance 150 mm Transport dimensions 188 x 80 x 40 mm, 0.44 kg Business division MUNK Günzburger Steigtechnik Order no. 064018

#### Facts

- Wall anchor, rigid
- For glass-fibre reinforced plastic shaft ladders
- Stainless steel
- Note: 4 wall brackets are required for ladders with 4 - 9 rungs, 6 wall brackets for ladders with 10 - 15 rungs and 10 wall brackets for ladders with 16 - 24 rungs
- Note: Wall plugs and bolts are to be used to fasten the ladder to the shaft rather than nuts and screwed bolts when their suitability has been verified at the place where the ladder is used. They have to be selected in accordance with the force acting on the ladder anchoring point as stated by the manufacturer.
- Dowels and screws for attachment to the wall are not included in the delivery. Please contact well-known dowel suppliers for information.