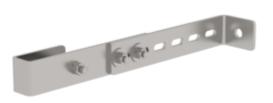

Order no.: 064019

Wall anchor stainless steel for glass-fibre reinforced plastic adjustable

Wall clearance min [mm]

| 150 165 200 280 360 |
|---------------------|
|---------------------|

## Specification

| Suitable for                                         | Wall distance min.  | Wall distance max. | Adjustment range | Transport dimensions 211 x 95 x 40 mm, 0.8 kg |
|------------------------------------------------------|---------------------|--------------------|------------------|-----------------------------------------------|
| Shaft ladders                                        | 150 mm              | 300 mm             | 150 mm           |                                               |
| Business division<br>MUNK Günzburger<br>Steigtechnik | Order no.<br>064019 |                    |                  |                                               |

#### **Facts**

- Adjustable wall anchor
- For glass-fibre reinforced plastic shaft ladders
- Stainless steel
- Note: 4 wall brackets are required for ladders with 4 - 9 rungs, 6 wall brackets for ladders with 10 - 15 rungs and 10 wall brackets for ladders with 16 - 24 rungs
- Note: Wall plugs and bolts are to be used to fasten the ladder to the shaft rather than nuts and screwed bolts when their suitability has been verified at the place where the ladder is used. They have to be selected in accordance with the force acting on the ladder anchoring point as stated by the manufacturer.