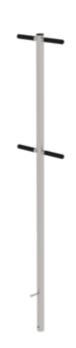

Order no.: 065001

Entry aid (grab bar) stainless steel

### Specification

Suitable for Shaft ladders

Transport dimensions 1605 x 335 x 55 mm, 5 kg Business division MUNK Günzburger Steigtechnik Order no. 065001

#### **Facts**

- Made of pickled and passivated V4A (1.4571) stainless steel or galvanised steel
- Particularly economical thanks its mobile design, only the sleeve remains permanently in the shaft
- Only in conjunction with socket, Order no. 65002 or 65005