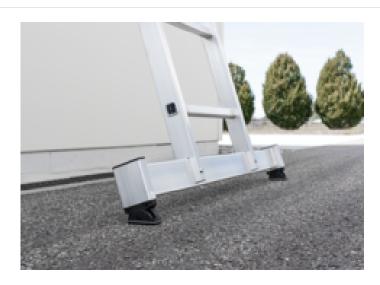

- Simple height adjustment from rung to rung or from step to step
- Wall wheels on the upper part (from 14 rungs or more)
- Fittings with sliding guides
- Smooth-running rope pulley

nivello® stabiliser

Extra safe, standards-compliant ascent for straight ladders over 3.0 m

- Extra wide stabiliser for even greater stability
- nivello® ladder shoes with patented 2-axis inclination technology, integrated work angle check and exchangeable foot plates
- Individually available as spare part

The movable ladder shoe sets new standards in stability