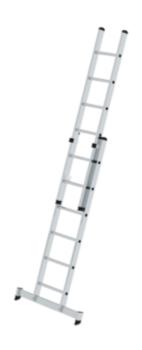

# 2-section rung push-up extension ladder with nivello® stabiliser

Number of rungs

## Specification

| Working height               | Step design                  | Number of steps/rungs                       | Step/Rung height                                     | Step depth                                           |
|------------------------------|------------------------------|---------------------------------------------|------------------------------------------------------|------------------------------------------------------|
| 4.1 m                        | Rungs                        | 2x 6 rungs                                  | 30 mm                                                | 30 mm                                                |
| Step/Rung distance           | Retracted length             | Extended length                             | Outer width                                          | Stabiliser width                                     |
| 280 mm                       | 1.94 m                       | 2.96 m                                      | 420 mm                                               | 930 mm                                               |
| Depth of side-rails<br>73 mm | Width of side-rails<br>25 mm | Design type<br>To lean against   2-<br>part | Transport dimensions<br>1920 x 425 x 144<br>mm, 9 kg | Business division<br>MUNK Günzburger<br>Steigtechnik |
| Order no.<br>020406          |                              |                                             |                                                      |                                                      |

#### **Facts**

- Rung push-up extension ladder made of aluminium
- Stable rectangular tube side-rails
- Rectangular rungs grooved on both sides, 30 x 30 mm
- 4-fold edged rung-to-side-rail connection

- Simple height adjustment from rung to rung thanks to insertion hook with automatically engaging lift-off protection
- Upper ladder from size 2x14 rungs with wall castors
- Corrosion-resistant guide fixtures
- Upper ladders up to 3.0 m with nivello® ladder shoes
- Rung distance: 280 mm
- Ladder width: 420 mm (without stabiliser)
- Maximum load: 150 kg
- nivello® stabiliser with optimum width for the selected product, ensuring an extra safe stance and ascent thanks to nivello® ladder shoes with 2-axis inclination technology, working angle check and exchangeable foot plates. The stabiliser is enclosed separately and is screwed to the lower end of the rail in two places
- Note: In accordance with standards, the attached push-up extension ladder section cannot be separated from the ladder with lengths over 3.0 m