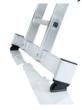

Extra safe, standards-compliant ascent for straight ladders over 3.0 m

- Extra wide stabiliser for even greater stability
- nivello® ladder shoes with patented 2-axis inclination technology, integrated work angle check and exchangeable foot plates
- Individually available as spare part

The movable ladder shoe sets new standards in stability