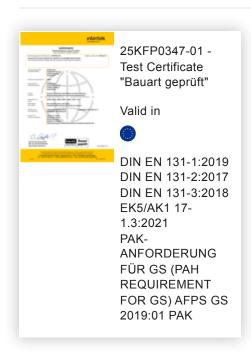

ight equipment for every application
- Practical and makes work easier
- Suitable for universal use on Günzburger Steigtechnik ladders



Optimum and smooth operation, thanks to easily accessible elements

- Simple height adjustment from rung to rung or from step to step
- Wall wheels on the upper part (from 14 rungs or more)
- Fittings with sliding guides
- Smooth-running rope pulley



nivello® stabiliser

Extra safe, standards-compliant ascent for straight ladders over 3.0 m

- Extra wide stabiliser for even greater stability
- nivello® ladder shoes with patented 2-axis inclination technology, integrated work angle check and exchangeable foot plates
- Individually available as spare part





The movable ladder shoe sets new standards in stability

#### Learn more



#### Certificates





# Corporate certifications

#### on sustainability criteria