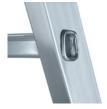

Large range of accessories

- The right equipment for every application
- Practical and makes work easier
- Suitable for universal use on Günzburger Steigtechnik ladders

Optimum and smooth operation, thanks to easily accessible elements

- Simple height adjustment from rung to rung or from step to step
- Wall wheels on the upper part (from 14 rungs or more)
- Fittings with sliding guides
- Smooth-running rope pulley

nivello® stabiliser