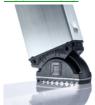

- Simple height adjustment from rung to rung or from step to step
- Wall wheels on the upper part (from 14 rungs or more)
- Fittings with sliding guides
- Smooth-running rope pulley

nivello® stabiliser

Extra safe, standards-compliant ascent for straight ladders over 3.0 m

- Extra wide stabiliser for even greater stability
- nivello® ladder shoes with patented 2-axis inclination technology, integrated work angle check and exchangeable foot plates
- Individually available as spare part

The movable ladder shoe sets new standards in stability